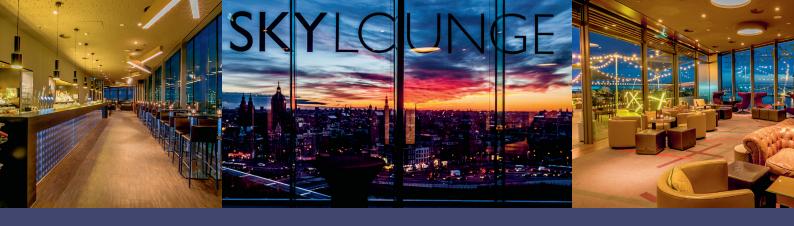

#### SKYLOUNGE AMSTERDAM

### www.skyloungeamsterdam.com

From SkyLounge Amsterdam, one of the most exceptional lounge bars of Amsterdam, on the 11th floor you will have stunning views over the historic city and the IJ river. Enjoy a relaxed atmosphere, fine cocktails, speciallyselected wines and luxurious food.